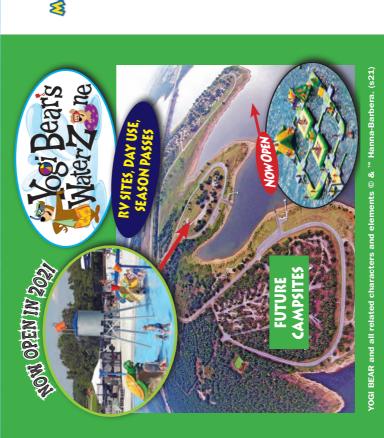

## Yogi Bear's Jellystone Park™ Camp-Resort at Keystone Lake in Mannford, Oklahoma...

is a great place for your family to enjoy swimming, boating, fishing and other water related activities while you and your family make wonderful camping memories that last a lifetime. The park is situated on the banks of the 25,000 acre man made Keystone Lake, which

encompasses 200+ acres of open and wooded land. Keystone lake also offers 330 miles of shoreline. The park offers shaded, sunny and lake-front sites for all types of camping, from Big Rig RV's to pop-up campers and