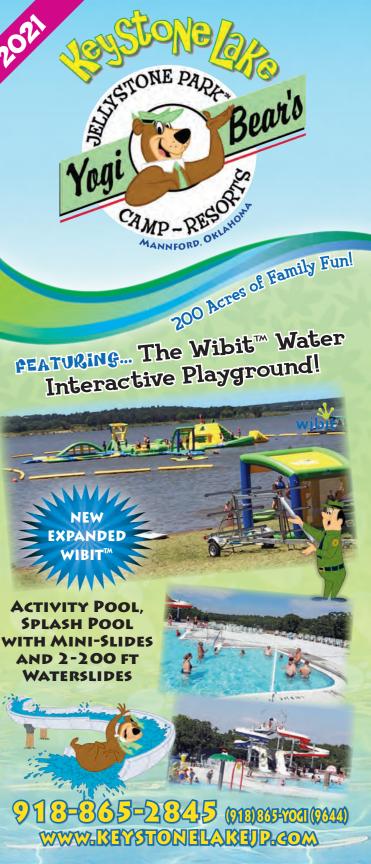

tents. Spend your day with Yogi Bear™ and his friends while participating in the hourly Planned Activities. You can also play in the pools or on the interactive floating water playground (Wibit) and use the kayaks and paddle boards, or, just sit back and relax while catching some rays on the sand beach shoreline. Come and enjoy scenic Keystone Lake in the heart of Oklahoma's Green Country, located just 20 minutes west of Tulsa.

## WATER FUN AND PLAY

New Activity Pool – Kiddie Splash Pool

- New 2 200 Ft Water Slides
- Lake Swimming
- Wibit Interactive Floating Water
- Playground

Kayaks and Paddle Boards
Sand Beaches
2 Boat Launches
Basketball Court
3 Fishing Piers
2 Playgrounds

## DAY USE

Spend the day at Jellystone Park – Swim in our outdoor Activity and Spray Pools (the water is chilled to keep it cool and refreshing), Ride the 2-200+ ft. Water Slides, Play on the Largest Wibit Aqua Park in Oklahoma, Paddle around on the Paddle Boards and Kayaks and even Launch your own Boat or Jet Skis! All this fun for 1 low daily admission price. (+ 9% tax)