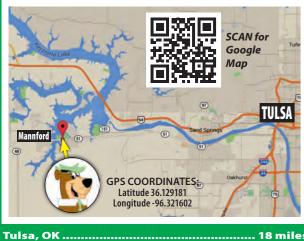

## HOW FAR ARE WE?

| Tulsa, OK         | 18 miles  |
|-------------------|-----------|
| Stillwater, OK    | 43 miles  |
| Oklahoma City, OK | 100 miles |
| Wichita, KS       |           |
| Dallas, TX        |           |
| Little Rock, AR   |           |
|                   |           |